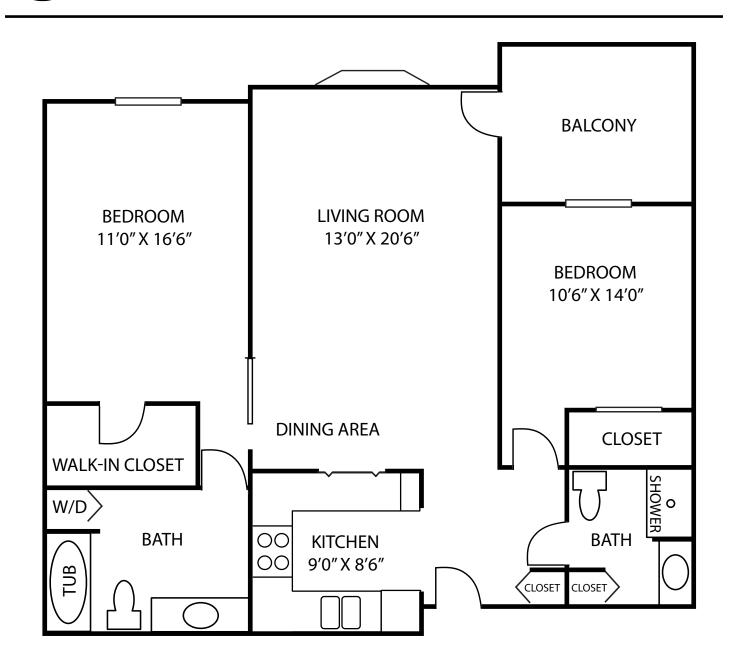

## Wilshire

- Park Terrace
- Two Bedrooms
- 1,000 square feet

## Wilshire - Park Terrace Two Bedrooms

| Entrance Options               | Entrance<br>Fee | Monthly Fee<br>One Person | Monthly Fee<br>Two People |
|--------------------------------|-----------------|---------------------------|---------------------------|
| 90% Refundable Entrance Fee    | \$170,777       | \$2,499-2,624             | \$3,003-3,128             |
| Declining Balance Entrance Fee | \$96,910        | \$2,499-2,624             | \$3,003-3,128             |
| Rental                         |                 | \$3,137-3,294             | \$3,641-3,798             |