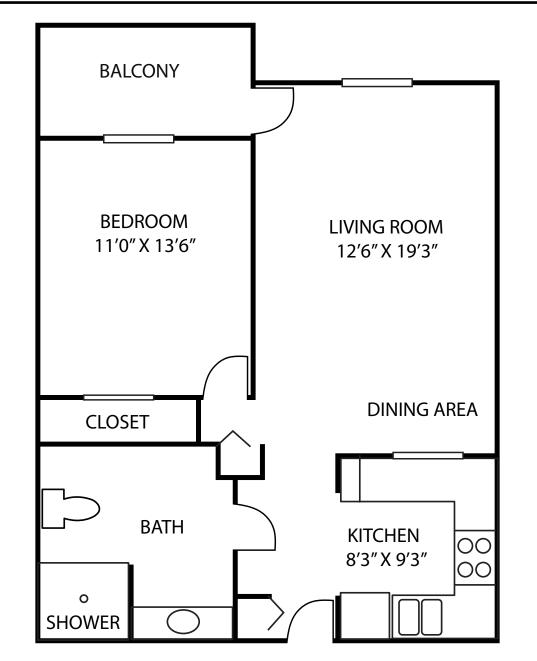

## Hampton

- Park Terrace
- One Bedroom
- 700 square feet





2023

P1B





## Hampton - Park Terrace One Bedroom

| Entrance Options               | Entrance<br>Fee | Monthly Fee<br>One Person | Monthly Fee<br>Two People |
|--------------------------------|-----------------|---------------------------|---------------------------|
| 90% Refundable Entrance Fee    | \$124,472       | \$1,999-2,099             | \$2,503-2,603             |
| Declining Balance Entrance Fee | \$68,245        | \$1,999-2,099             | \$2,503-2,603             |
| Rental                         |                 | \$2,475-2,599             | \$2,979-3,103             |

The Entrance Fee includes priority access to the full continuum of care at Luther Manor.

## Amenities

Included with monthly fees are