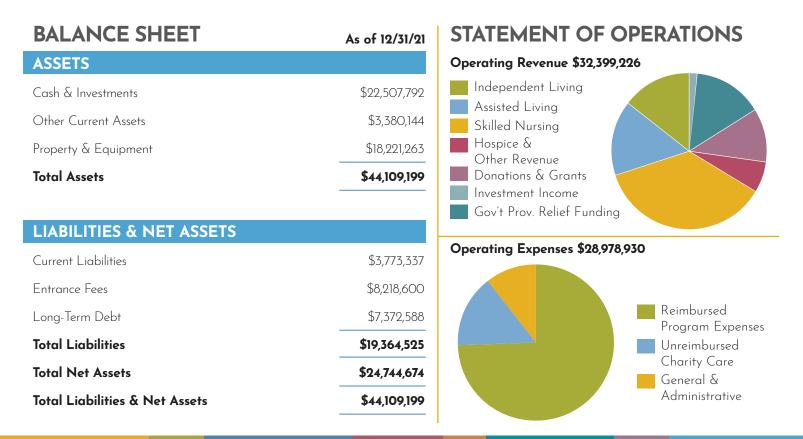

rs.





We are strong as an organization because of the unique community that supports our mission.

In addition to our residents and staff, we are supported by an incredible group of volunteers, donors, churches, vendors, and other partners who make us strong. We need each other to thrive and are grateful to be an important part of the greater Milwaukee community.

**QU KEPT US** 

Our mission has continued without pause for 60 years because of this incredible support. We will continue to provide vital care to older adults in a community of dignity and abundance because of the great network of partners like you.



1.3 K VACCINES ADMINISTERED

**3.7k** STEPS AROUND CAMPUS

182k ITEMS OF PPE UTILIZED



883 INDIVIDUAL DONORS





























### LUTHER MANOR FINANCIAL REPORT



### FOUNDATION FINANCIAL REPORT

The Luther Manor Foundation was established in 1985 to support Luther Manor's mission of care. More and more, our residents are living longer and for some that means outliving their financial resources. The Luther Manor Foundation, through grants to Luther Manor, helps to cover operating costs so no resident will be asked to leave because of an inability to pay. Through their generous support of the Luther Manor Foundation, donors help provide peace of mind to all residents that, at Luther Manor, they are home.

## STATEMENT OF OPERATIONS Revenue & Support \$2,353,766 General Donations Legacy Gifts aram Grants draising rest essional lices

| BALANCE SHEET                  | As of 12/31/21 | Memorial & Tribute Gifts                |
|----------------------