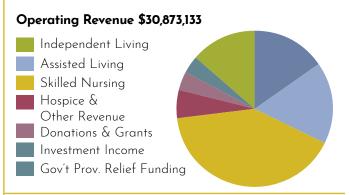

s Made & Posted Around Our Community













### LUTHER MANOR FINANCIAL REPORT

#### **BALANCE SHEET**

#### As of 12/31/20

#### **ASSETS**

| Total Assets         | \$46,394,633 |
|----------------------|--------------|
| Property & Equipment | \$18,931,646 |
| Other Current Assets | \$3,223,172  |
| Cash & Investments   | \$24,239,815 |
|                      |              |

#### LIABILITIES & NET ASSETS

| Current Liabilities            | \$8.598,934  |
|--------------------------------|--------------|
| Entrance Fees                  | \$8,221,199  |
| Long-Term Debt                 | \$8,311,847  |
| Total Liabilities              | \$25,131,980 |
| Total Net Assets               | \$21,262,653 |
| Total Liabilities & Net Assets | \$46,394,633 |

#### STATEMENT OF OPERATIONS



#### Operating Expenses \$30,221,226



### FOUNDATION FINANCIAL REPORT

The Luther Manor Foundation was established in 1985 to support Luther Manor's mission of care. More and more, our residents are living longer and for some that means outliving their financial resources. The Luther Manor Foundation, through grants to Luther Manor, helps to cover operating costs so no resident will be asked to leave because of an inability to pay. Through their generous support of the Luther Manor Foundation, donors help provide peace of mind to all residents that, at Luther Manor, they are home.

| BAL | AN | CE | SH | EET |
|-----|----|----|----|-----|
|-----|----|----|----|-----|

As of 12/31/20

#### **ASSETS**

| Total Assets         | \$1,868,500 |
|----------------------|-------------|
| Other