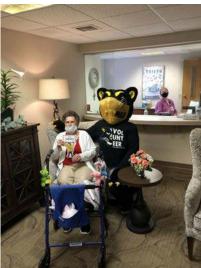

We had a blast with Pounce at <u>LutherManor</u> in honor of #414forUWM. Thanks to our resident, Richard, who brought out his diplomas from the 1050s! and to the group of UWM School of Nursing Students doing their clinicals with us this semester, and to all the UWM Alumni and retired faculty among our staff and residents who showed their school spirit!