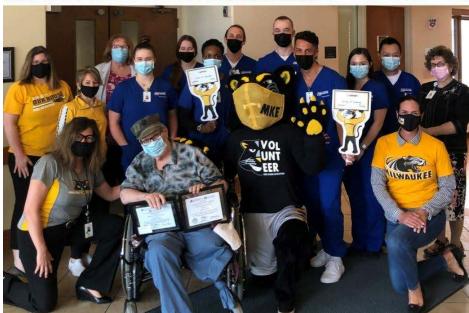

We had a blast with Pounce at <u>LutherManor</u> in honor of #414forUWM. Thanks to our resident, Richard, who brought out his diplomas from the 1050s! and to the group of UWM School of Nursing Students doing their clinicals with us this semester, and to all the UWM Alumni and retired faculty among our staff and residents who showed their school spirit!