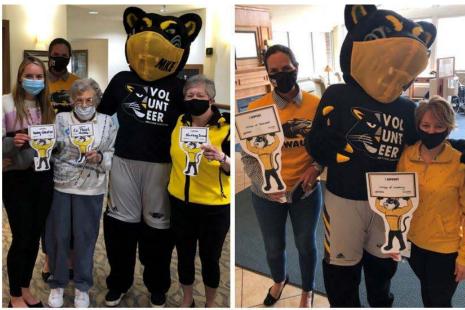

We had a blast with Pounce at <u>LutherManor</u> in honor of #414forUWM. Thanks to our resident, Richard, who brought out his diplomas from the 1050s! and to the group of UWM School of Nursing Students doing their clinicals with us this semester, and to all the UWM Alumni and retired faculty among our staff and residents who showed their school spirit!