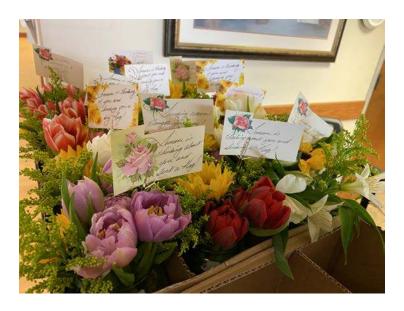

#### Shout out of thanks!

 Thank you, to Locker's Florist in West Allis for beautiful floral arrangements and "Hugs"! We were able to decorate many resident dining tables and simply share them with residents that needed a little extra cheer!