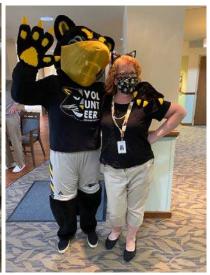

We had a blast with Pounce at <u>LutherManor</u> in honor of #414forUWM. Thanks to our resident, Richard, who brought out his diplomas from the 1050s! and to the group of UWM School of Nursing Students doing their clinicals with us this semester, and to all the UWM Alumni and retired faculty among our staff and residents who showed their school spirit!