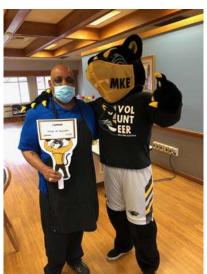

We had a blast with Pounce at <u>LutherManor</u> in honor of #414forUWM. Thanks to our resident, Richard, who brought out his diplomas from the 1050s! and to the group of UWM School of Nursing Students doing their clinicals with us this semester, and to all the UWM Alumni and retired faculty among our staff and residents who showed their school spirit!