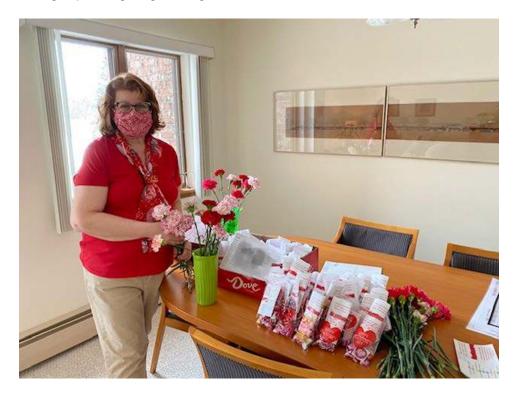

- Thank you, once again, to Lindsey and Tray Black the granddaughter and grandson in law of Terrace Resident, Inga Harwick. If you are new to these updates, the Blacks donation for church flowers for the year are being repurposed for special treats and holiday attention for our residents. This time their donation allowed us to get carnations and Hershey Kisses for each of our residents for Valentine's Day!
- Thank you to our Life Enrichment and Pastoral Care team for making all the special deliveries to each resident for Valentine's Day!

Thank you, to Laurie Karrels and her friends for creating so many of the Valentines gift packages greetings! Here is Laurie with her creation!