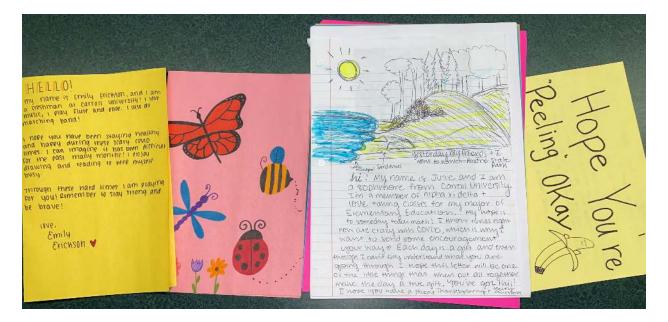

## **Shout Outs of Thanks!**

 Thank you to the Carroll University Alpha Xi Delta Sorority Ladies for the tall stack of encouragement, inspiration, stories, artwork and prayers. You once again make our future look bright knowing you are there thinking of others!