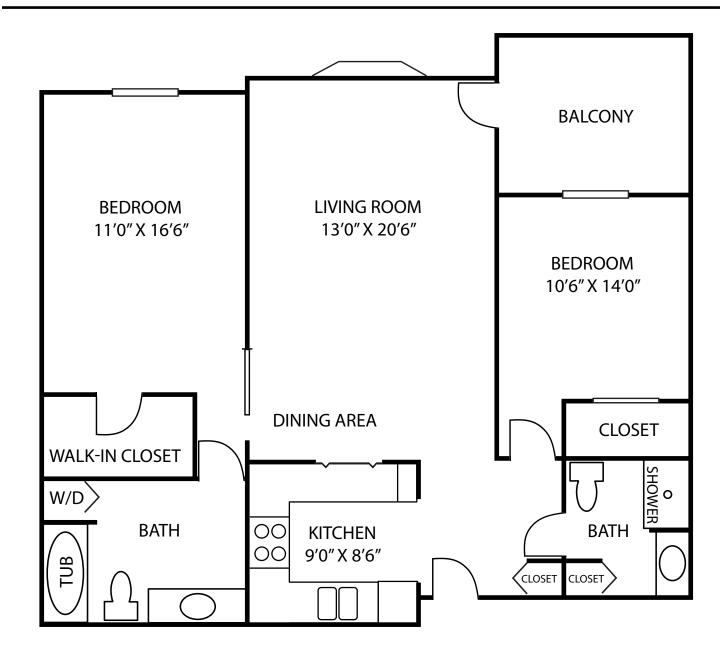

## Wilshire

- Park Terrace
- Two Bedrooms
- 1,000 square feet









## Wilshire - Park Terrace Two Bedrooms

|                             | Entrance<br>Fee | Monthly Fee<br>One Person | Monthly Fee<br>Two People |
|-----------------------------|-----------------|---------------------------|---------------------------|
| 90% Refundable Entrance Fee | \$149,900       | \$2,299-2,414             | \$2,749-2,886             |
| Non-Refundable Entrance Fee | \$84,900        | \$2,299-2,414             | \$2,749-2,886             |
| Without Entrance Fee        |                 | \$3,999-4,199             | \$4,449-4,649             |

The Entrance Fee includes priority access to the full continuum of care at Luther Manor.

## **Amenities**

Included with monthly fees are:

- \$239 dinin