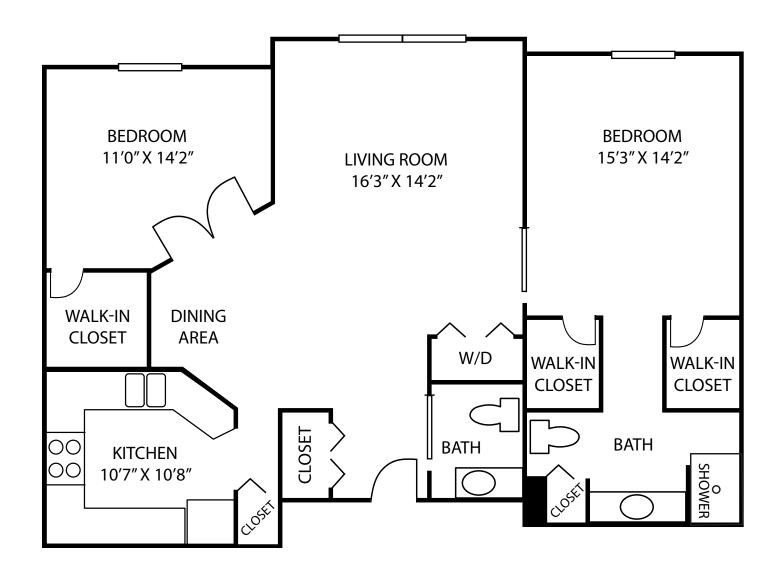

## Woodfield

- Garden Terrace
- Two Bedrooms
- 1,110 square feet

## Woodfield - Garden Terrace Two Bedrooms

|                             | Entrance<br>Fee | Monthly Fee<br>One Person | Monthly Fee<br>Two People |
|-----------------------------|-----------------|---------------------------|---------------------------|
| 90% Refundable Entrance Fee | \$174,900       | \$2,399-2,519             | \$2,849-2,991             |
| Non-Refundable Entrance Fee | \$79,900        | \$2,399-2,519             | \$2,849-2,991             |
| Without Entrance Fee        |                 | \$3,199-3,359             | \$3,649-3,809             |