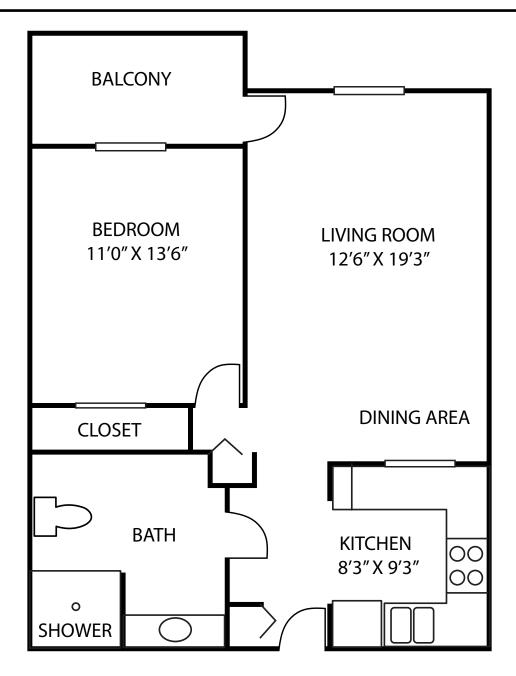

## Hampton

- Park Terrace
- One Bedroom
- 700 square feet

## Hampton - Park Terrace One Bedroom

|                             | Entrance<br>Fee | Monthly Fee<br>One Person | Monthly Fee<br>Two People |
|-----------------------------|-----------------|---------------------------|---------------------------|
| 90% Refundable Entrance Fee | \$109,900       | \$1,899-1,994             | \$2,349-2,466             |
| Non-Refundable Entrance Fee | \$59,900        | \$1,899-1,994             | \$2,349-2,466             |
| Without Entrance Fee        |                 | \$2,599-2,729             | \$3,049-3,179             |