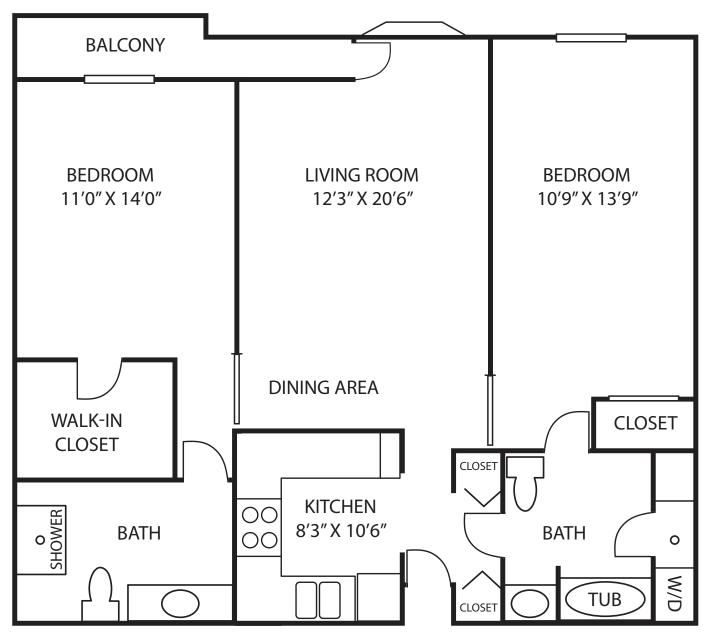

## Webster

- Park Terrace
- Two Bedrooms
- 1,150 square feet

2019

P2BC

## Webster - Park Terrace Two Bedrooms

|                             | Entrance<br>Fee | Monthly Fee<br>One Person | Monthly Fee<br>Two People |
|-----------------------------|-----------------|---------------------------|---------------------------|
| 90% Refundable Entrance Fee | \$189,000       | \$3,067                   | \$3,507                   |
| Non-Refundable Entrance Fee | \$69,000        | \$3,067                   | \$3,507                   |
| Without Entrance Fee        |                 | \$4,332                   | \$4,772                   |