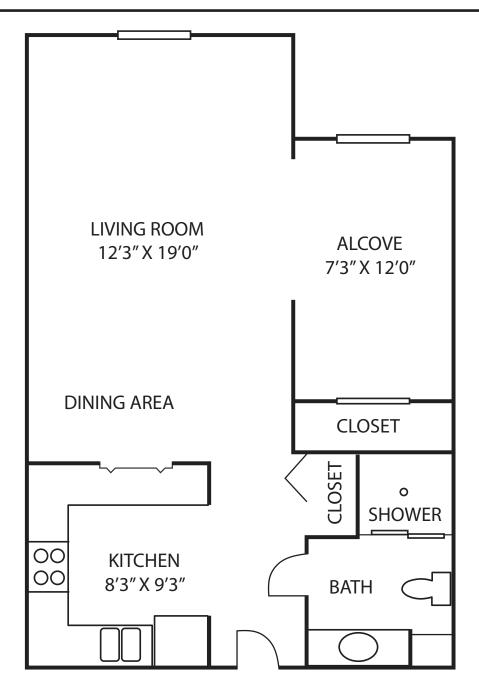

## **Evanston**

- Park Terrace
- Studio
- 550 square feet

## **Evanston - Park Terrace Studio**

|                             | Entrance<br>Fee | Monthly Fee<br>One Person |
|-----------------------------|-----------------|---------------------------|
| 90% Refundable Entrance Fee | \$84,000        | \$1,395                   |
| Non-Refundable Entrance Fee | \$34,000        | \$1,395                   |
| Without Entrance Fee        |                 | \$1,981                   |