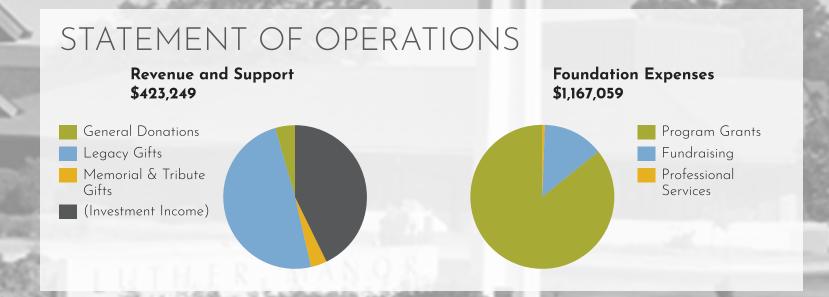

## FOUNDATION FINANCIAL REPORT

It is our goal that every resident can call Luther Manor home for the remainder of their lives. The Luther Manor Foundation was established in 1985 to support that commitment by helping provide for residents whose resources no longer meet the cost of their care.

More and more, our residents are living longer and for some that means outliving their own financial resources. The Luther Manor Foundation, through grants to Luther Manor, helps to cover the cost of care so no resident will be asked to leave because of an inability to pay. Through their generous support of the Luther Manor Foundation, donors help provide peace of mind to all residents that, at Luther Manor, they are home.