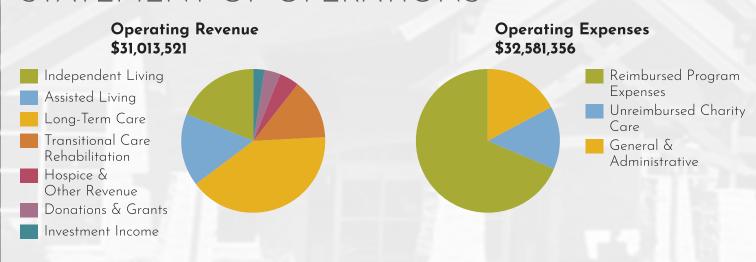

----------------------|------------------|
| ASSETS                           |                  |
| Cash and Investments             | \$21,876,995     |
| Other Current Assets             | 2,727,488        |
| Property and Equipment           | 20,442,960       |
| Total Assets                     | \$45,047,443     |
| LIABILITIES AND NET ASSETS       |                  |
| Current Liabilities              | \$4,566,827      |
| Entrance Fees                    | 8,524,824        |
| Long-Term Debt                   | 11,918,651       |
| Total Liabilities                | \$25,010,302     |
| Total Net Assets                 | \$20,037,141     |
| Total Liabilities and Net Assets | \$45,047,443     |
|                                  |                  |

## STATEMENT OF OPERATIONS



## FOUNDATION FINANCIAL REPORT

It is our goal that every resident can call Luther Manor home for the remainder of their lives. The Luther Manor Foundation was established in 1985 to support that commitment by helping provide for residents whose resources no longer meet the cost of their care.

More and more, our residents are living longer and for some that means outliving their own financial resources. The Luther Manor Foundation, through grants to Luther Manor, helps to cover the cost of care so no resident will be asked to leave because of an inability to pay. Through their generous support of the Luther Manor Foundation, donors help provide peace of mind to all residents that, at Luther Manor, they are home.

| BALANCE SHEET                    | As of 12/31/2018 |
|-----------------