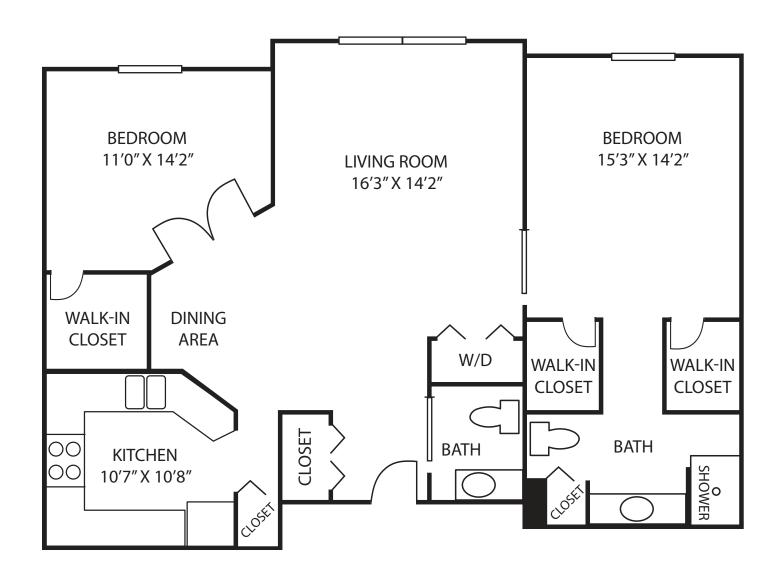

## Woodfield

- Garden Terrace
- Two Bedrooms
- 1,110 square feet

## Woodfield - Garden Terrace Two Bedrooms

|                             | Entrance<br>Fee | Monthly Fee<br>One Person | Monthly Fee<br>Two People |
|-----------------------------|-----------------|---------------------------|---------------------------|
| 90% Refundable Entrance Fee | \$160,900       | \$2,732                   | \$3,172                   |
| Non-Refundable Entrance Fee | \$59,000        | \$2,732                   | \$3,172                   |
| Without Entrance Fee        |                 | \$3,846                   | \$4,326                   |