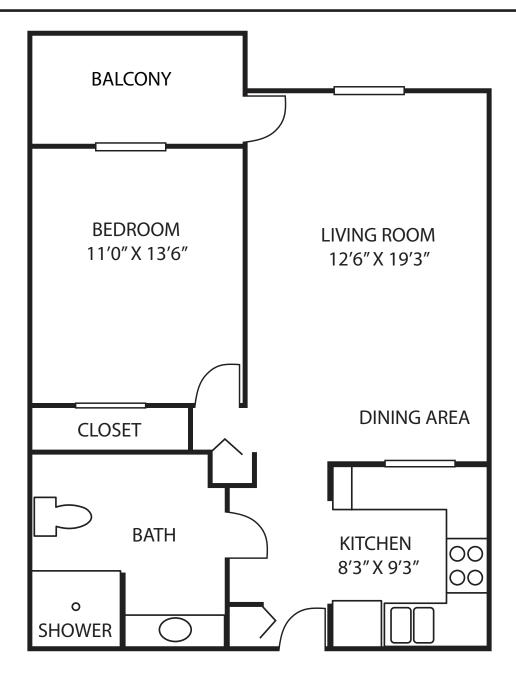

## Hampton

- Park Terrace
- One Bedroom
- 700 square feet









## Hampton - Park Terrace One Bedroom

|                             | Entrance<br>Fee | Monthly Fee<br>One Person | Monthly Fee<br>Two People |
|-----------------------------|-----------------|---------------------------|---------------------------|
| 90% Refundable Entrance Fee | \$119,000       | \$2,081                   | \$2,521                   |
| Non-Refundable Entrance Fee | \$44,000        | \$2,081                   | \$2,521                   |
| Without Entrance Fee        |                 | \$2,885                   | \$3,325                   |

The Entrance Fee includes priority access to the full continuum of care at Luther Manor.

## **Amenities**

Included with monthly fees are:

- \$234 dining cred